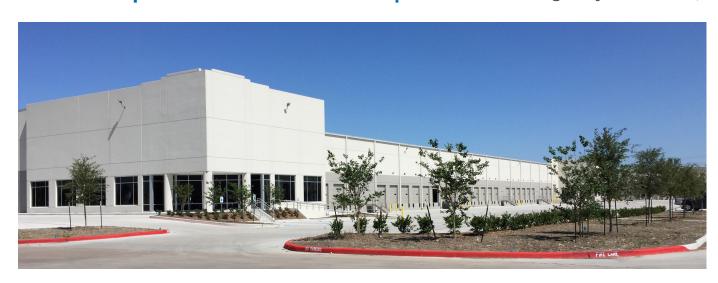

## PORT 225 | BUILDING 2 - 45,934 SF

End-Cap Premises for Lease | 3007 Pasadena Highway - Houston, TX 77503

#### **Building Features:**

- End-Cap premises with ample car parks
- 24' Clear height
- 10 Pit levelers
- 10 Dock high loading doors
- 200′ Building depth
- 40'x45' Column spacing
- Ramp access
- Strategic location on 225 near Beltway 8
- ESFR Sprinkler system
- Close proximity to the Port of Houston