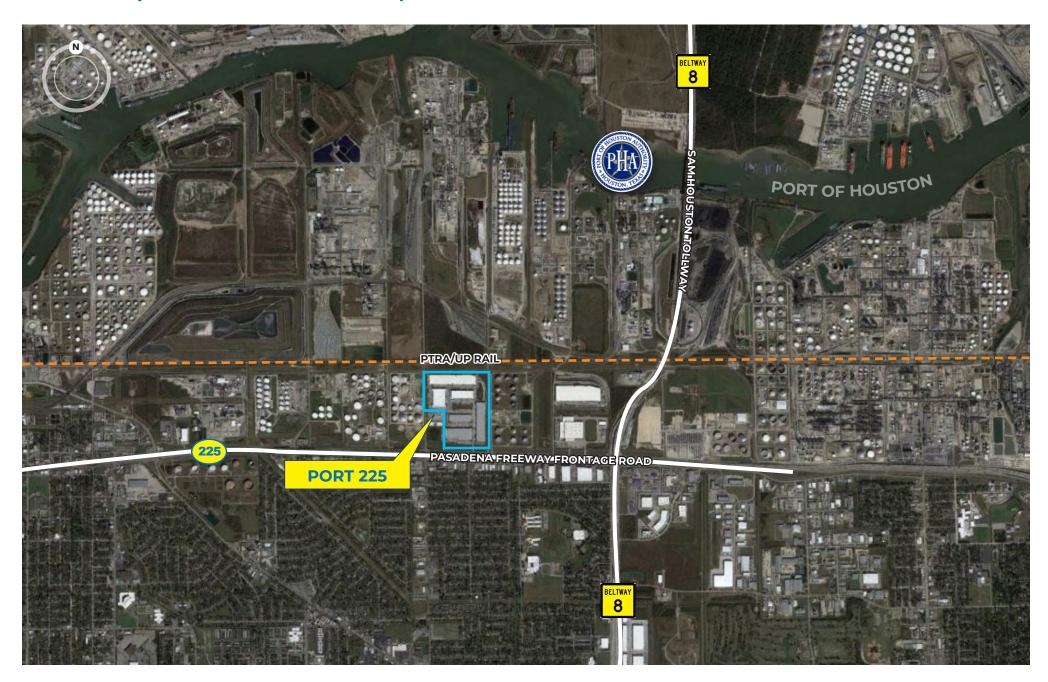

## PORT 225 | BUILDING 2 - 45,934 SF

End-Cap Premises for Lease | 3007 Pasadena Highway - Houston, TX 77503