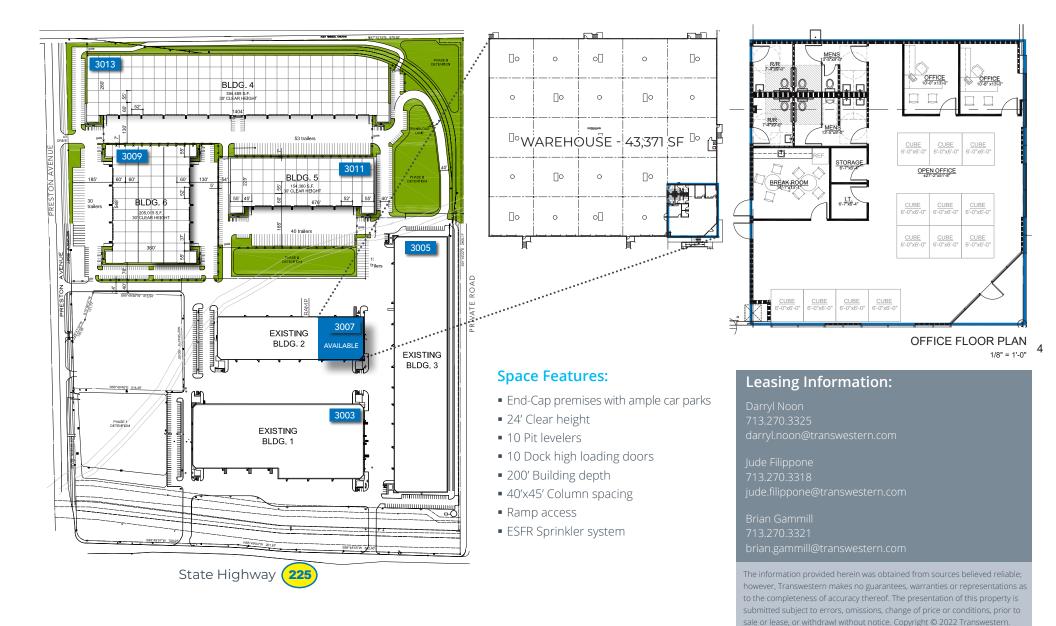

#### **Building Features:**

- End-Cap premises with ample car parks
- 24' Clear height
- 10 Pit levelers
- 10 Dock high loading doors
- 200′ Building depth
- 40'x45' Column spacing
- Ramp access
- Strategic location on 225 near Beltway 8
- ESFR Sprinkler system
- Close proximity to the Port of Houston

### **Availability:**

- Office: 2,563 SF *Make ready office being constructed!*
- Warehouse: 43,371 SF
- Total: 45,934 SF
- Additional truck parking and potential outside storage available